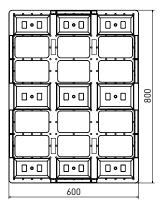

# 800 x 600

## Technical data\*1

|                 | Bottom support   | Top deck | Dimensions<br>[mm] | Load capacities*2 [kg] |         |         | Weight [kg] |     | Pallets per |       |
|-----------------|------------------|----------|--------------------|------------------------|---------|---------|-------------|-----|-------------|-------|
|                 |                  |          |                    | Static                 | Dynamic | Racking | HDPE        | P0  | Stack       | Truck |
| Nest H1 (0D-9F) | 9 feet, nestable | open     | 800 x 600 x 120    | 2000                   | 500     | _       | 3,0         | 3,0 | 120         | 3960  |

Entry: 2 ways | Nesting height: 37 mm | Safety rim: -

757

120

nominal sizes in mm