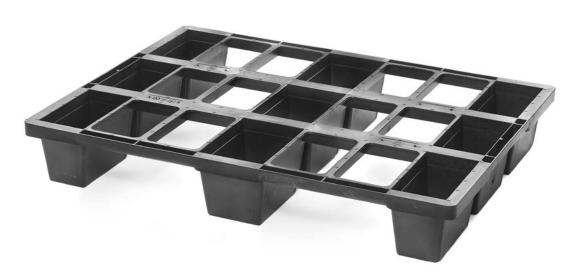

## Extremely light weight, nestable plastic half pallet

The light Nest H1 is best suited as a display and export pallet. Its special foot construction allows transport on roll conveyors. At the same time, the pallets can be nested to save space during transport or in the warehouse.

## Technical data\*1

|                 | Bottom support   | Top deck | Dimensions<br>[mm] | Load capacities*2 [kg] |         |         | Weight [kg] |     | Pallets per |       |
|-----------------|------------------|----------|--------------------|------------------------|---------|---------|-------------|-----|-------------|-------|
|                 |                  |          |                    | Static                 | Dynamic | Racking | HDPE        | P0  | Stack       | Truck |
| Nest H1 (0D-9F) | 9 feet, nestable | open     | 800 x 600 x 120    | 2000                   | 500     | _       | 3,0         | 3,0 | 120         | 3960  |