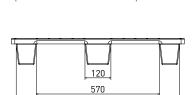

## Technical data\*1

|                 | Bottom support   | Top deck | Dimensions<br>[mm] | Load capacities*2 [kg] |         |         | Weight [kg] |     | Pallets per |       |
|-----------------|------------------|----------|--------------------|------------------------|---------|---------|-------------|-----|-------------|-------|
|                 |                  |          |                    | Static                 | Dynamic | Racking | HDPE        | P0  | Stack       | Truck |
| Nest H1 (0D-9F) | 9 feet, nestable | open     | 800 x 600 x 120    | 2000                   | 500     | _       | 3,0         | 3,0 | 120         | 3960  |

Entry: 2 ways | Nesting height: 37 mm | Safety rim: -

757

120

nominal sizes in mm