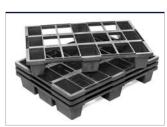

## Extremely light weight, nestable plastic half pallet

The light Nest H1 is best suited as a display and export pallet. Its special foot construction allows transport on roll conveyors. At the same time, the pallets can be nested to save space during transport or in the warehouse.

## > 9 feet (9F)

> open deck (OD)

Nestable CPP plastic pallets require less floor space

Block stacking