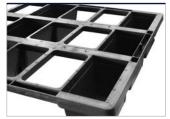

## Extremely light weight, nestable plastic half pallet

The light Nest H1 is best suited as a display and export pallet. Its special foot construction allows transport on roll conveyors. At the same time, the pallets can be nested to save space during transport or in the warehouse.

## > 9 feet (9F)

> open deck (OD)

Nestable CPP plastic pallets require less floor space

Block stacking