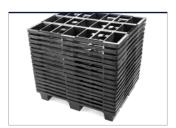

## Extremely light weight, nestable plastic half pallet

The light Nest H1 is best suited as a display and export pallet. Its special foot construction allows transport on roll conveyors. At the same time, the pallets can be nested to save space during transport or in the warehouse.

## > 9 feet (9F)

> open deck (OD)

Nestable CPP plastic pallets require less floor space

Block stacking