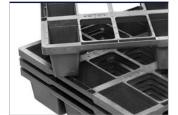

## Extremely light weight, nestable plastic half pallet

The light Nest H1 is best suited as a display and export pallet. Its special foot construction allows transport on roll conveyors. At the same time, the pallets can be nested to save space during transport or in the warehouse.

## > 9 feet (9F)

> open deck (OD)

Nestable CPP plastic pallets require less floor space

Block stacking