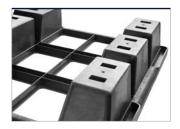

#### **Bottom support**

## > 9 feet (9F)

> open deck (OD)

Nestable CPP plastic pallets require less floor space

Block stacking